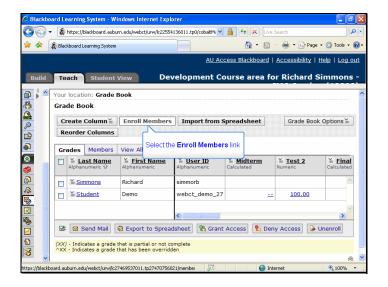

| 🖉 Blackboard Learning System - Windows Internet Explorer 📃 🖻 🔀 |      |                  |                              |                          |              |                     |                                        |  |
|----------------------------------------------------------------|------|------------------|------------------------------|--------------------------|--------------|---------------------|----------------------------------------|--|
| G                                                              | 0.   | -  https://black | board.auburn.edu/webct/      | urw/lc22554136011.tp0/cc | baltMi 🛩 🔒   | ← X Live Search     | P -                                    |  |
| *                                                              | Å    |                  | ing System                   |                          |              | 🏠 • 🖻 • 🖶 •         | 🔂 Page 🔹 🍈 Tools 👻 🔞 🗸                 |  |
|                                                                |      |                  |                              |                          | AU Access    | Blackboard   Access | ibility   <u>Help</u>   <u>Log out</u> |  |
| В                                                              | uild | Teach S          | Student View                 | Developme                | ent Cours    | e area for Ricl     | nard Simmons -                         |  |
|                                                                |      | < Your loca      | ation: <u>Grade Book</u> >   | Enroll Members i         | nto this Cou | irse                | <u>^</u>                               |  |
| 8<br>_                                                         |      | Enroll Memt      | pers into this Co            | urse                     |              |                     |                                        |  |
|                                                                |      | Import from      | User Database                |                          |              |                     |                                        |  |
| <u> </u>                                                       |      | User nam         | ie                           | Assign roles             |              |                     |                                        |  |
| ۵                                                              |      |                  |                              | Teaching                 | Assistant    | Enroll              |                                        |  |
| ۲                                                              |      |                  |                              | Section D                | esigner      |                     |                                        |  |
|                                                                |      |                  | Enter the use<br>for the per |                          | -            |                     |                                        |  |
| ۵<br>۵                                                         |      | Save             | and                          |                          |              |                     |                                        |  |
|                                                                |      |                  |                              |                          |              |                     |                                        |  |
|                                                                |      |                  |                              |                          |              |                     |                                        |  |
| ₽                                                              |      |                  |                              |                          |              |                     |                                        |  |
|                                                                |      |                  |                              |                          |              |                     |                                        |  |
| 1                                                              |      |                  |                              |                          |              |                     |                                        |  |
| 3                                                              | ~    |                  |                              |                          |              |                     | ×                                      |  |
| Done                                                           |      |                  |                              |                          | 7            | 😜 Internet          | 🔍 100% 💌 👉                             |  |