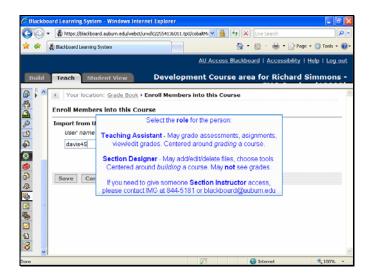

| 🖉 Blackboard Learning System - Windows Internet Explorer 📃 🖻 🔀 |      |                  |                              |                          |              |                     |                                        |  |
|----------------------------------------------------------------|------|------------------|------------------------------|--------------------------|--------------|---------------------|----------------------------------------|--|
| G                                                              | 0.   | -  https://black | board.auburn.edu/webct/      | urw/lc22554136011.tp0/cc | baltMi 🛩 🔒   | ← X Live Search     | P -                                    |  |
| *                                                              | Å    |                  | ing System                   |                          |              | 🏠 • 🖻 • 🖶 •         | 🔂 Page 🔹 🍈 Tools 👻 🔞 🗸                 |  |
|                                                                |      |                  |                              |                          | AU Access    | Blackboard   Access | ibility   <u>Help</u>   <u>Log out</u> |  |
| В                                                              | uild | Teach S          | Student View                 | Developme                | ent Cours    | e area for Ricl     | nard Simmons -                         |  |
|                                                                |      | < Your loca      | ation: <u>Grade Book</u> >   | Enroll Members i         | nto this Cou | irse                | <u>^</u>                               |  |
| 8<br>_                                                         |      | Enroll Memt      | pers into this Co            | urse                     |              |                     |                                        |  |
|                                                                |      | Import from      | User Database                |                          |              |                     |                                        |  |
| <u> </u>                                                       |      | User nam         | ie                           | Assign roles             |              |                     |                                        |  |
| ۵                                                              |      |                  |                              | Teaching                 | Assistant    | Enroll              |                                        |  |
| ۲                                                              |      |                  |                              | Section D                | esigner      |                     |                                        |  |
|                                                                |      |                  | Enter the use<br>for the per |                          | -            |                     |                                        |  |
| ۵<br>۵                                                         |      | Save             | and                          |                          |              |                     |                                        |  |
|                                                                |      |                  |                              |                          |              |                     |                                        |  |
|                                                                |      |                  |                              |                          |              |                     |                                        |  |
| ₽                                                              |      |                  |                              |                          |              |                     |                                        |  |
|                                                                |      |                  |                              |                          |              |                     |                                        |  |
| 1                                                              |      |                  |                              |                          |              |                     |                                        |  |
| 3                                                              | ~    |                  |                              |                          |              |                     | ×                                      |  |
| Done                                                           |      |                  |                              |                          | 7            | 😜 Internet          | 🔍 100% 💌 👉                             |  |