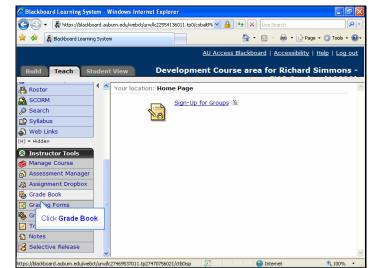

| 🖉 Blackboard Learning System - Windows Internet Explorer 📃 🖻 🔀 |      |                  |                              |                          |              |                     |                                        |  |
|----------------------------------------------------------------|------|------------------|------------------------------|--------------------------|--------------|---------------------|----------------------------------------|--|
| G                                                              | 0.   | -  https://black | board.auburn.edu/webct/      | urw/lc22554136011.tp0/cc | baltMi 🛩 🔒   | ← X Live Search     | P -                                    |  |
| *                                                              | Å    |                  | ing System                   |                          |              | 🏠 • 🖻 • 🖶 •         | 🔂 Page 🔹 🍈 Tools 👻 🔞 🗸                 |  |
|                                                                |      |                  |                              |                          | AU Access    | Blackboard   Access | ibility   <u>Help</u>   <u>Log out</u> |  |
| В                                                              | uild | Teach S          | Student View                 | Developme                | ent Cours    | e area for Ricl     | nard Simmons -                         |  |
|                                                                |      | < Your loca      | ation: <u>Grade Book</u> >   | Enroll Members i         | nto this Cou | irse                | <u>^</u>                               |  |
| 8<br>_                                                         |      | Enroll Memt      | pers into this Co            | urse                     |              |                     |                                        |  |
|                                                                |      | Import from      | User Database                |                          |              |                     |                                        |  |
| <u> </u>                                                       |      | User nam         | ie                           | Assign roles             |              |                     |                                        |  |
| ۵                                                              |      |                  |                              | Teaching                 | Assistant    | Enroll              |                                        |  |
| ۲                                                              |      |                  |                              | Section D                | esigner      |                     |                                        |  |
|                                                                |      |                  | Enter the use<br>for the per |                          | -            |                     |                                        |  |
| ۵<br>۵                                                         |      | Save             | and                          |                          |              |                     |                                        |  |
|                                                                |      |                  |                              |                          |              |                     |                                        |  |
|                                                                |      |                  |                              |                          |              |                     |                                        |  |
| ₽                                                              |      |                  |                              |                          |              |                     |                                        |  |
|                                                                |      |                  |                              |                          |              |                     |                                        |  |
| 1                                                              |      |                  |                              |                          |              |                     |                                        |  |
| 3                                                              | ~    |                  |                              |                          |              |                     | ×                                      |  |
| Done                                                           |      |                  |                              |                          | 7            | 😜 Internet          | 🔍 100% 💌 👉                             |  |