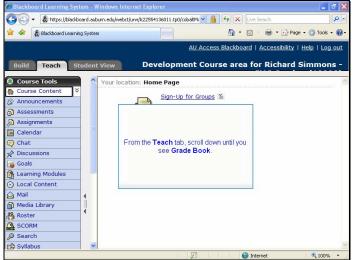

| 🖉 Blackboard Learning System - Windows Internet Explorer 📃 🖻 🔀 |      |                  |                              |                          |              |                     |                                        |  |
|----------------------------------------------------------------|------|------------------|------------------------------|--------------------------|--------------|---------------------|----------------------------------------|--|
| G                                                              | 0.   | -  https://black | board.auburn.edu/webct/      | urw/lc22554136011.tp0/cc | baltMi 🛩 🔒   | ← X Live Search     | P -                                    |  |
| *                                                              | Å    |                  | ing System                   |                          |              | 🏠 • 🖻 • 🖶 •         | 🔂 Page 🔹 🍈 Tools 👻 🔞 🗸                 |  |
|                                                                |      |                  |                              |                          | AU Access    | Blackboard   Access | ibility   <u>Help</u>   <u>Log out</u> |  |
| В                                                              | uild | Teach S          | Student View                 | Developme                | ent Cours    | e area for Ricl     | nard Simmons -                         |  |
|                                                                |      | < Your loca      | ation: <u>Grade Book</u> >   | Enroll Members i         | nto this Cou | irse                | <u>^</u>                               |  |
| 8<br>_                                                         |      | Enroll Memt      | pers into this Co            | urse                     |              |                     |                                        |  |
|                                                                |      | Import from      | User Database                |                          |              |                     |                                        |  |
| <u> </u>                                                       |      | User nam         | ie                           | Assign roles             |              |                     |                                        |  |
| ۵                                                              |      |                  |                              | Teaching                 | Assistant    | Enroll              |                                        |  |
| ۲                                                              |      |                  |                              | Section D                | esigner      |                     |                                        |  |
|                                                                |      |                  | Enter the use<br>for the per |                          | -            |                     |                                        |  |
| ۵<br>۵                                                         |      | Save             | and                          |                          |              |                     |                                        |  |
|                                                                |      |                  |                              |                          |              |                     |                                        |  |
|                                                                |      |                  |                              |                          |              |                     |                                        |  |
| ₽                                                              |      |                  |                              |                          |              |                     |                                        |  |
|                                                                |      |                  |                              |                          |              |                     |                                        |  |
| 1                                                              |      |                  |                              |                          |              |                     |                                        |  |
| 3                                                              | ~    |                  |                              |                          |              |                     | ×                                      |  |
| Done                                                           |      |                  |                              |                          | 7            | 😜 Internet          | 🔍 100% 💌 👉                             |  |